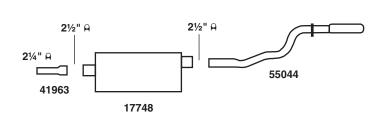

## KIT CONTAINS:

- (1) 17748 MUFFLER
- (1) 55044 PIPE
- (1) 41963 ADAPTER
- (1) 36152 BRACKET
- (1) 21/4" CLAMP
- (2) 21/2" CLAMPS